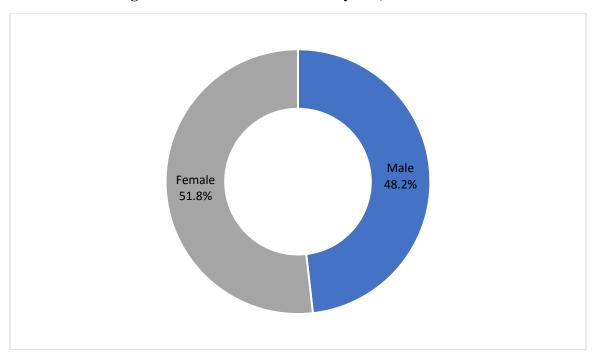

**Table 4 & Figure 2** shows that **33,706** visitors (**48.2** percent) were male and **36,154** (**51.8** percent) were female. Male and Female were increased by **15.7** and **14.4** percent respectively compared with the preceding month, September 2024.