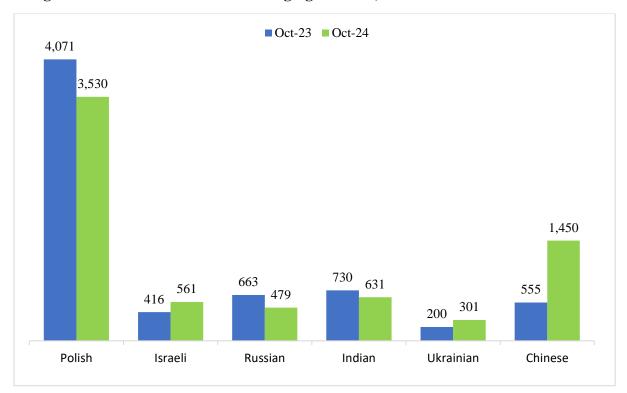

The number of visitors from emerging markets in October 2024 (Poland, India, Russia, Israel, China, and Ukraine) increased by **4.8** percent compared with the number of visitors recorded in October 2023. Other performances are shown in (**Figure 4 & Annex I**).

Annex I: Visitors Arrival from Emerging Markets, October 2023 and October & September 2024

| Nationality | October 2023 | September2024 | October2024 | % Change<br>October 2024<br>and October 2023 | % Change October<br>2024 and<br>September 2024 |
|-------------|--------------|---------------|-------------|----------------------------------------------|------------------------------------------------|
| Russian     | 663          | 573           | 479         | -27.8                                        | -16.4                                          |
| Polish      | 4,071        | 4,508         | 3,530       | -13.3                                        | -21.7                                          |
| Ukrainian   | 200          | 179           | 301         | 50.5                                         | 68.2                                           |
| Chinese     | 555          | 1277          | 1,450       | 161.3                                        | 13.5                                           |
| Indian      | 730          | 790           | 631         | -13.6                                        | -20.1                                          |
| Israeli     | 416          | 764           | 561         | 34.9                                         | -26.6                                          |
| Total       | 6,635        | 8,091         | 6,952       | 4.8                                          | -14.1                                          |