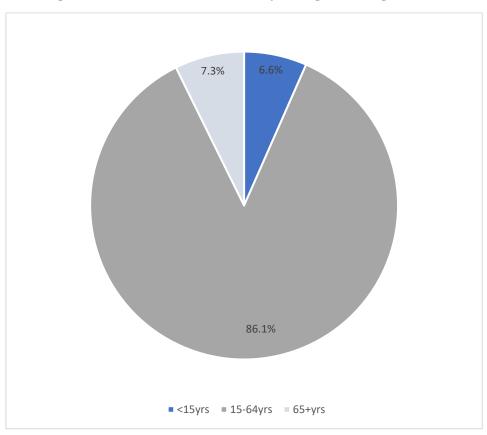

The ages of the visitors were categorized into three broad groups: those younger than 15 years who are regarded as children, those 15 to 64 years who are regarded as working age population, and those 65 years and older are considered retirees. The overall results show that **4,583** visitors (**6.6** percent) visitors were aged less than 15 years, **60,178** visitors (**86.1** percent) were aged 15 to 64 years, and **5,099** visitors (**7.3** percent) were aged 65 years and older (**Figure 3 & Table 5**).