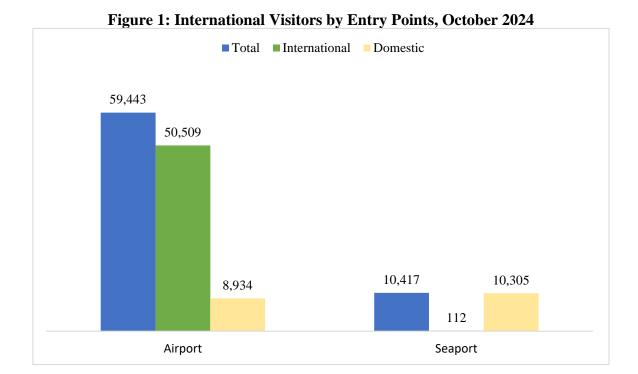

The data shows that in October 2024, **59,443** visitors, equivalent to **85.1** percent of the total visitors, entered through the Airport. **50,509** visitors entered by international flights and **8,934** by domestic flights. The remaining **10,417** visitors entered through the seaport, of whom **112** entered by cruise ship and **10,305** by sea ferry from Tanzania Mainland, as shown in **Figure 1** and **Table 2.** 